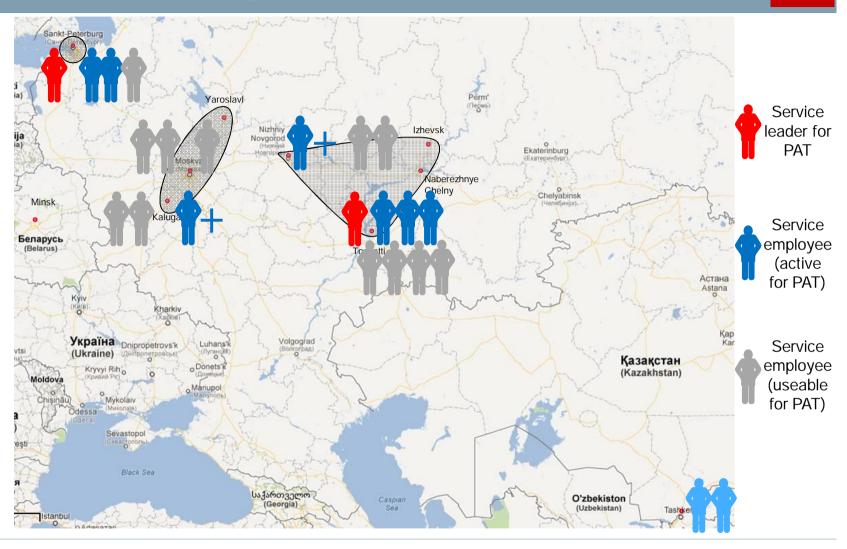

# PAT SERVICE via KTS/Kosmos in RUS Main Industrial Clusters – Installed Base (>1.100 ch.)

#### PAT SERVICE FORCES by KTS/Kosmos in RUS

#### PAT SERVICE by KTS/Kosmos in RUS St. Petersburg Cluster

- Kosmos builds up Service Facility in SPb till 2013
- Planned increase of manpower

### PAT SERVICE by KTS/Kosmos in RUS Moscow Cluster

- Kosmos MOW / Kaluga employees experienced in PT
- Kosmos Service Facilities in MOW and Kaluga
- Planned increase of manpower in Kaluga
- Upgrade of staff required for PAT-Systems

### PAT SERVICE by KTS/Kosmos in RUS Volga Cluster

### Nizhnij Novgorod

KOSMOS NNG employees experienced in PAT

### Naberezhnye Chelny

- KOSMOS Service Facility for PAT
- Specialists available for PAT products