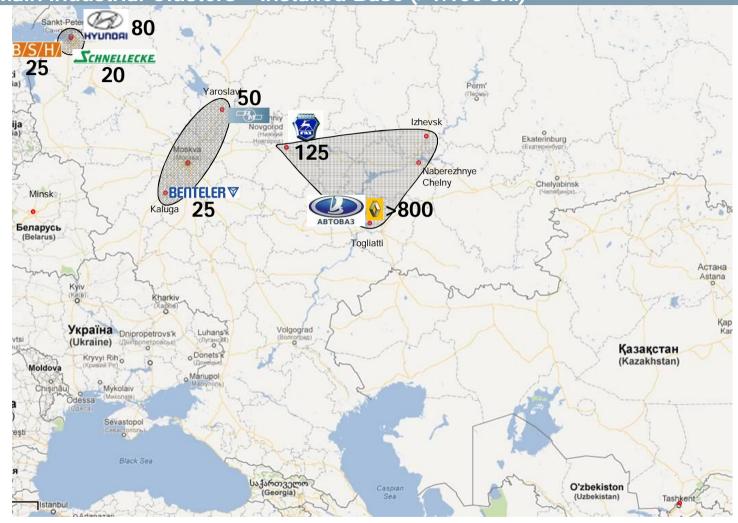

# PAT SALES via KTS/Kosmos in RUS Main Industrial Clusters

# PAT SALES via KTS/Kosmos in RUS Main Customers in St. Petersburg Cluster

- B/S/H/ St. Petersburg
   Customer care by Kosmos SPb
- St. Petersburg
   Customer care by Kosmos SPb
- St. Petersburg
   Customer care by Kosmos SPb
- St. Petersburg
  Customer care by Kosmos SPb

#### PAT SALES via KTS/Kosmos in RUS Main Customers in Moscow Cluster

Customer care by Kosmos MOW / Kaluga

Kaluga
 Customer care by Kosmos MOW / Kaluga
 (BOSCH Prod.Tools)

- (YaMZ) Yaroslavl Customer care by Kosmos MOW
- Avtoframos Moscow
   Customer care by Kosmos MOW (PT-sided)

#### PAT SALES via KTS/Kosmos in RUS Main Customers in Volga Cluster

Customer care by Kosmos NNG

■ Togliatti

Customer care by Kosmos TOG

>800 Rexroth tightening systems installed base

■ Customer care by Kosmos TOG / SPb

Naberezhnye Chelny
 Customer care by Kosmos TOG / SPb

## PAT SALES via KTS/Kosmos in RUS Main Customers in Volga Cluster - 2012 success in GAZ

Customer care by Kosmos NNG

- ✓ Proj. "Axle GAZelle modernisation"
- ✓ Proj. "Axle GAZelle next"
- Proj. "Axles VW/Skoda"
- ✓ M Proj. "GM Final Ass'y"