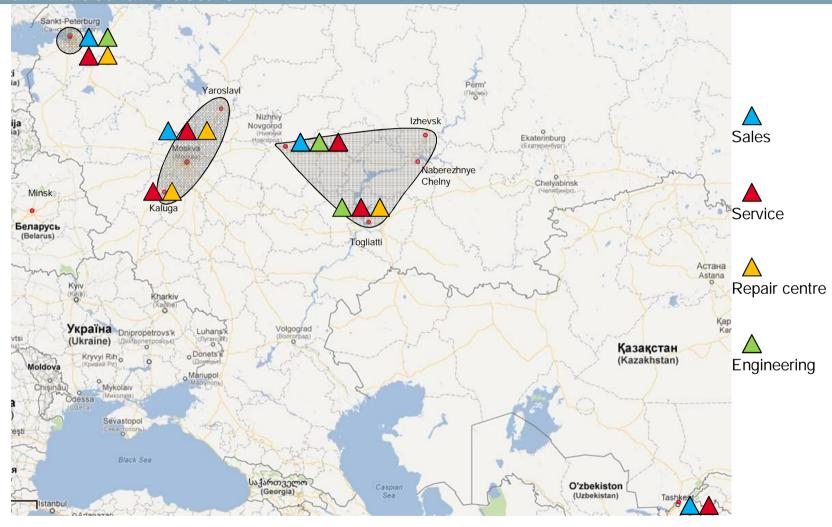

# PAT SALES via KTS/Kosmos in RUS Main Industrial Clusters

# PAT SERVICE via KTS/Kosmos in RUS Main Industrial Clusters – Installed Base (>1.100 ch.)

#### PAT SERVICE FORCES by KTS/Kosmos in RUS